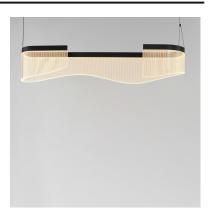

### PRODUCT DESCRIPTION

Composed of gently curving aluminum channels in Matte Black that support a patterned translucent acrylic arranged in groups of vertical stripes, this series of pendants and coordinating ADA sconce express a musical quality in brilliant LED light. The wall sconce visibly suggests the shape of a piano, while the pendants return inward where they bend at the ends in an instrumental, elegant shape. A story told in simple forms, the collection is illuminated by dedicated LED light sources concealed within the frames enhancing the translucent undulating slabs of patterned acrylic. Their sculptural form is sure to add wonder to both classical and modern settings.