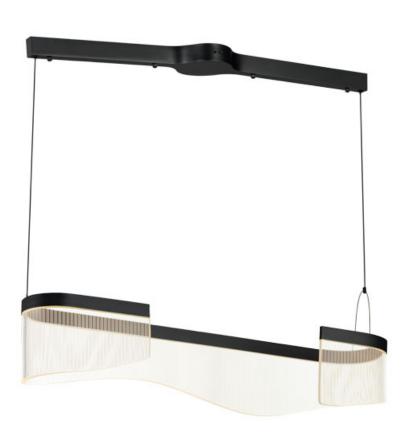

### PRODUCT DESCRIPTION

Composed of gently curving aluminum channels in Matte Black that support a patterned translucent acrylic arranged in groups of vertical stripes, this series of pendants and coordinating ADA sconce express a musical quality in brilliant LED light. The wall sconce visibly suggests the shape of a piano, while the pendants return inward where they bend at the ends in an instrumental, elegant shape. A story told in simple forms, the collection is illuminated by dedicated LED light sources concealed within the frames enhancing the translucent undulating slabs of patterned acrylic. Their sculptural form is sure to add wonder to both classical and modern settings.

### **MEASUREMENTS**

DIMENSION : 35.5" L x 7.75" W x 7" H

: 128.5" OAH MAX OAH HANGING WEIGHT : 9.5 lb